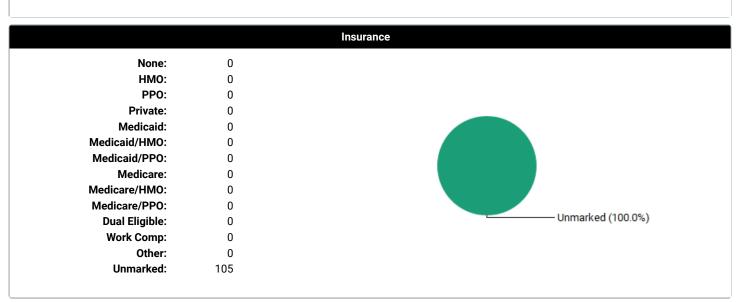

б                                              |  |
| Average Time Spent with Patients: | 34 minutes                                     |  |
| Rural Visits:                     | 0 patients                                     |  |
| Underserved Area/Population:      | 67 patients                                    |  |
| Surgical Management:              | Complete: 0 patients<br>- Pre-op: 0 patients   |  |
|                                   | - Intra-op: 0 patients                         |  |
|                                   | - Post-op: 0 patients                          |  |
|                                   | Operating room experiences: 1 patients         |  |
| Group Encounters:                 | 0 sessions                                     |  |



- PSYCH (100.0%)













Less than shared (81.0%)







### Social Problems Addressed

| Housing/Residence:<br>Income/Economic:<br>Interpersonal Relations:<br>Issues w/Community Help:<br>Legal:<br>Neglected Child/Adult:<br>Nutrition/Exercise:<br>Palliative/End of Life:<br>Prevention:<br>Role Change:<br>Safety: | 0<br>0<br>1<br>0<br>0<br>0<br>0<br>0<br>0<br>0<br>0<br>0<br>0<br>0<br>4 | <ul> <li>(0) Grief</li> <li>(0) Growth/Development</li> <li>(0) Housing/Residence</li> <li>(0) Income/Economic</li> <li>(1) Interpersonal Relations</li> <li>(0) Issues w/Community Help</li> <li>(0) Legal</li> <li>(0) Neglected Child/Adult</li> <li>(0) Nutrition/Exercise</li> <li>(0) Palliative/End of Life</li> <li>(0) Role Change</li> </ul> | (1) 0. (1) |
|-----------------------------------------------------------------------