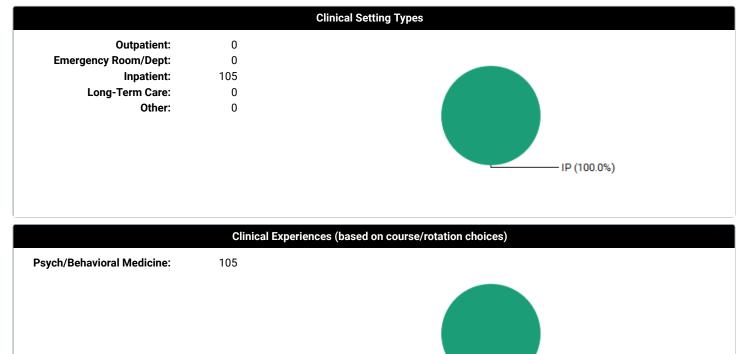

#### Case Log Totals: From 2/5/2024 To 3/8/2024

| Overall                           |                                                |  |
|-----------------------------------|------------------------------------------------|--|
| Total Cases Entered:              | 105                                            |  |
| Total Unique Patients:            | 105                                            |  |
| Total Days with Cases:            | 16                                             |  |
| Total Patient Hours:              | 58.7 (+ 0.0 Total Consult Hours = ~58.7 Hours) |  |
| Average Case Load per Case Day:   | б                                              |  |
| Average Time Spent with Patients: | 34 minutes                                     |  |
| Rural Visits:                     | 0 patients                                     |  |
| Underserved Area/Population:      | 67 patients                                    |  |
| Surgical Management:              | Complete: 0 patients<br>- Pre-op: 0 patients   |  |
|                                   | - Intra-op: 0 patients                         |  |
|                                   | - Post-op: 0 patients                          |  |
|                                   | Operating room experiences: 1 patients         |  |
| Group Encounters:                 | 0 sessions                                     |  |

- PSYCH (100.0%)

Less than shared (81.0%)