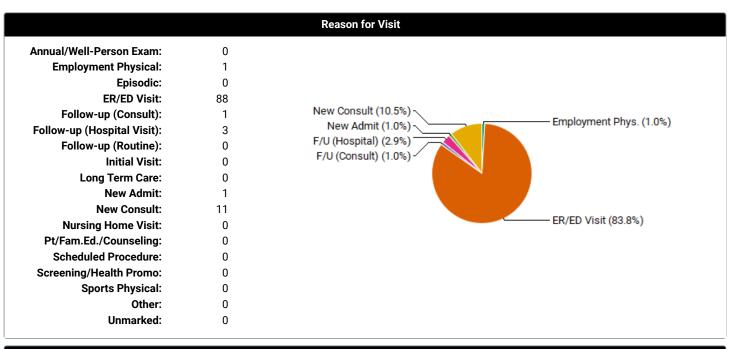

|  |
| Average Time Spent with Patients: | 34 minutes                                     |  |
| Rural Visits:                     | 0 patients                                     |  |
| Underserved Area/Population:      | 67 patients                                    |  |
| Surgical Management:              | Complete: 0 patients<br>- Pre-op: 0 patients   |  |
|                                   | - Intra-op: 0 patients                         |  |
|                                   | - Post-op: 0 patients                          |  |
|                                   | Operating room experiences: 1 patients         |  |
| Group Encounters:                 | 0 sessions                                     |  |



- PSYCH (100.0%)













Less than shared (81.0%)







### Social Problems Addressed

| Housing/Residence:<br>Income/Economic:<br>Interpersonal Relations:<br>Issues w/Community Help:<br>Legal:<br>Neglected Child/Adult:<br>Nutrition/Exercise:<br>Palliative/End of Life:<br>Prevention:<br>Role Change:<br>Safety: | 0<br>0<br>1<br>0<br>0<br>0<br>0<br>0<br>0<br>0<br>0<br>0<br>0<br>0<br>4 | <ul> <li>(0) Grief</li> <li>(0) Growth/Development</li> <li>(0) Housing/Residence</li> <li>(0) Income/Economic</li> <li>(1) Interpersonal Relations</li> <li>(0) Issues w/Community Help</li> <li>(0) Legal</li> <li>(0) Neglected Child/Adult</li> <li>(0) Nutrition/Exercise</li> <li>(0) Palliative/End of Life</li> <li>(0) Role Change</li> </ul> | (1) 0. (1) |
|-------------------------------------------------------------------------------------------------------